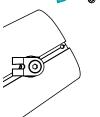

## Security

Load capacity of the light rail adapter 10 kg. Load capacity for AS-3: 2 kg Load capacity for AS-5: 5 kg

1 safety screw at the end of the rail the end of the rail w w w