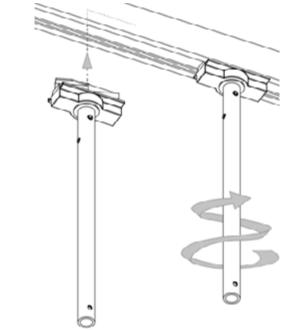

## Rigging systems

| TUBE              |
|-------------------|
| Spot<br>AS-3 AS-5 |

This new solution on the professional audio market is simple to implement and offers an exceptional modularity of placement of the speakers by taking advantage of the light rails as support.

and offers an exceptional modularity of placement of the speakers by taking advantage of the light rails as a support.

Application Rail lumière

## Security

Load capacity of the light rail adapter 10 kg. Load capacity for AS-3: 2 kg Load capacity for AS-5: 5 kg

1 safety screw at the end of the rail the end of the rail w w w