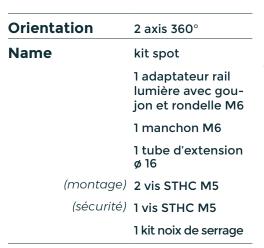

## Rigging systems

| TUBE              |
|-------------------|
| Spot<br>AS-3 AS-5 |

This new solution on the professional audio market is simple to implement and offers an exceptional modularity of placement of the speakers by taking advantage of the light rails as support.

and offers an exceptional modularity of placement of the speakers by taking advantage of the light rails as a support.

Application Rail lumière

## Accessoires

+ Collar nut kit

**Extension tube kit** 

for ceiling mounting.

mount two AS-3 on a spot kit

Increase the length of the tube

Series

- Weight0,39 kgMaterialAcier/aluminiumColourStandard noir<br/>RAL9011<br/>Standard blanc
- RAL9016 Variante de RAL au choix