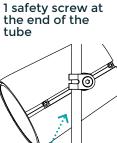

## Series Se

For ephemeral applications such as trade shows or temporary exhibitions, the extension tube allows AS-3 and AS-5 loudspeakers to be installed on tubular aluminum stage structures.

| Application                                                                                                       | Stage structure                                 | Accessories                                | 11                |
|-------------------------------------------------------------------------------------------------------------------|-------------------------------------------------|--------------------------------------------|-------------------|
| Orientation                                                                                                       | 2 axis 360°                                     | + scenic truss                             |                   |
| Name                                                                                                              | Stage kit                                       |                                            |                   |
|                                                                                                                   | 1 manchon M6                                    | + Collar nut kit                           | ( <u>()</u> ))))) |
|                                                                                                                   | 1x extension tube<br>ø 16                       | + Extention tube kit                       |                   |
|                                                                                                                   | 2x M5 STHC screw                                |                                            | • \               |
|                                                                                                                   | 1x M5 STHC screw                                |                                            |                   |
|                                                                                                                   | 1 kit noix de serrage                           |                                            |                   |
| Weight                                                                                                            | 0,4 kg                                          |                                            |                   |
| Material                                                                                                          | Aluminium                                       |                                            |                   |
| Colours                                                                                                           | Black standard<br>RAL9011                       | Dimensions                                 |                   |
|                                                                                                                   | White standard<br>RAL9016                       |                                            |                   |
|                                                                                                                   | All Rals                                        |                                            |                   |
| Security                                                                                                          |                                                 | dépend du diamètre                         |                   |
| Load capacity depending on the<br>clamp used.<br>Load capacity for the AS-3: 2 kg<br>Load capacity for AS-5: 5 kg |                                                 | et de l'épaisseur de<br>la pince structure | O                 |
| 1x safety screw at<br>the end of the rai                                                                          | : 1 safety screw at<br>I the end of the<br>tube | <u> </u>                                   |                   |