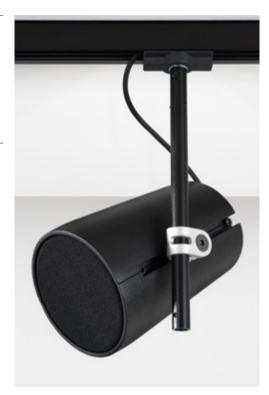

## Rigging systems

| TUBE              |
|-------------------|
| Spot<br>AS-3 AS-5 |

This new solution on the professional audio market is simple to implement and offers an exceptional modularity of placement of the speakers by taking advantage of the light rails as support.

and offers an exceptional modularity of placement of the speakers by taking advantage of the light rails as a support.

Application Rail lumière