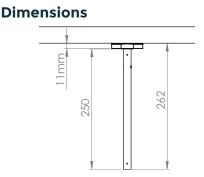

## Series Se

For ephemeral applications such as trade shows or temporary exhibitions, the extension tube allows AS-3 and AS-5 loudspeakers to be installed on tubular aluminum stage structures.

| Application                                                                                                       | Stage structure                                 | Accessories                                | 11                |
|-------------------------------------------------------------------------------------------------------------------|-------------------------------------------------|--------------------------------------------|-------------------|
| Orientation                                                                                                       | 2 axis 360°                                     | + scenic truss                             |                   |
| Name                                                                                                              | Stage kit                                       |                                            |                   |
|                                                                                                                   | 1 manchon M6                                    | + Collar nut kit                           | ( <u>()</u> ))))) |
|                                                                                                                   | 1x extension tube<br>ø 16                       | + Extention tube kit                       |                   |
|                                                                                                                   | 2x M5 STHC screw                                |                                            | • \               |
|                                                                                                                   | 1x M5 STHC screw                                |                                            |                   |
|                                                                                                                   | 1 kit noix de serrage                           |                                            |                   |
| Weight                                                                                                            | 0,4 kg                                          |                                            |                   |
| Material                                                                                                          | Aluminium                                       |                                            |                   |
| Colours                                                                                                           | Black standard<br>RAL9011                       | Dimensions                                 |                   |
|                                                                                                                   | White standard<br>RAL9016                       |                                            |                   |
|                                                                                                                   | All Rals                                        |                                            |                   |
| Security                                                                                                          |                                                 | dépend du diamètre                         |                   |
| Load capacity depending on the<br>clamp used.<br>Load capacity for the AS-3: 2 kg<br>Load capacity for AS-5: 5 kg |                                                 | et de l'épaisseur de<br>la pince structure | O                 |
| 1x safety screw at<br>the end of the rai                                                                          | : 1 safety screw at<br>I the end of the<br>tube | <u> </u>                                   |                   |