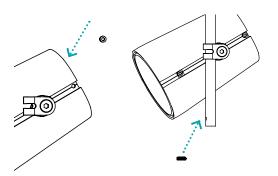

## Accessoires

+ Collar nut kit

**Extension tube kit** 

for ceiling mounting.

mount two AS-3 on a spot kit

Increase the length of the tube

Series

- Weight0,39 kgMaterialAcier/aluminiumColourStandard noir<br/>RAL9011<br/>Standard blanc
- RAL9016 Variante de RAL au choix