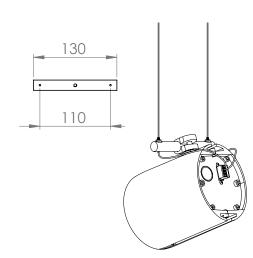

## Gamme

**Dimensions** 

| Application  | Overhead                                         |
|--------------|--------------------------------------------------|
| Orientation  | 2 axis 360°                                      |
| Code produit | FF/AS3TSi                                        |
| Name         | Si Trapeze kit                                   |
| Details      | 1x Ceiling disc                                  |
|              | 1x Ceiling fixing<br>bracket                     |
|              | 2x M6x30 bolt                                    |
|              | 1x M8x20 bolt                                    |
|              | 1x M8 nylon washer                               |
|              | 1x Trapeze Tube                                  |
|              | M5x16 headless screw                             |
|              | 4x Self-locking rigging holder with security nut |
|              | 1x Collar nut                                    |
| Weight       | 0,44 kg                                          |
| Material     | Aluminum                                         |