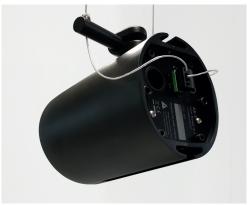

| Application  | Overhead                                         |
|--------------|--------------------------------------------------|
| Orientation  | 2 axis 360°                                      |
| Code produit | FF/AS3TSi                                        |
| Name         | Si Trapeze kit                                   |
| Details      | 1x Ceiling disc                                  |
|              | 1x Ceiling fixing<br>bracket                     |
|              | 2x M6x30 bolt                                    |
|              | 1x M8x20 bolt                                    |
|              | 1x M8 nylon washer                               |
|              | 1x Trapeze Tube                                  |
|              | M5x16 headless screw                             |
|              | 4x Self-locking rigging holder with security nut |
|              | 1x Collar nut                                    |
| Weight       | 0,44 kg                                          |
| Material     | Aluminum                                         |

## Security

Colour

Velf-locking rigging holders

Load capacity: 2x 10kg Useful load: 1.9 kg

Powder coating

Accessories (included)
+ Isolated cables x2