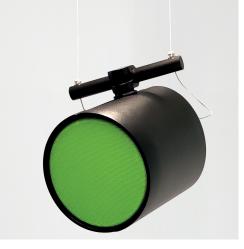

## Si Trapeze AS-3

The trapeze Si suspension system allows for overhead sound from high ceilings and meets the needs of distributed or localized public address systems by freeing themselves from walls or supporting surfaces. By using isolated suspension cables, the signal transmission is integrated within the mechanical functionnalities of the system. The included collar nut and the Trapeze tube make the orientation of the loudspeaker both accurate, elegant and easy.

| Application  | Overhead                                         |
|--------------|--------------------------------------------------|
| Orientation  | 2 axis 360°                                      |
| Code produit | FF/AS3TSi                                        |
| Name         | Si Trapeze kit                                   |
| Details      | 1x Ceiling disc                                  |
|              | 1x Ceiling fixing<br>bracket                     |
|              | 2x M6x30 bolt                                    |
|              | 1x M8x20 bolt                                    |
|              | 1x M8 nylon washer                               |
|              | 1x Trapeze Tube                                  |
|              | M5x16 headless screw                             |
|              | 4x Self-locking rigging holder with security nut |
|              | 1x Collar nut                                    |
| Weight       | 0,44 kg                                          |
| Material     | Aluminum                                         |