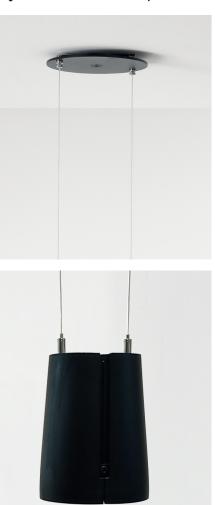

## SUSPENSION

Si Pendant AS-3 The Pendant Si suspension kit allows for overhead sound from high ceilings and meets the needs of distributed or localized public address systems by freeing themselves from walls or supporting surfaces. By using isolated suspension cables, the signal transmission is integrated within the mechanical functionnalities of the system. The self-locking holders, both at the top and bottom, offer an easy and simple way to adjust the height of the system and the loudspeaker.

## Security

Self-locking rigging holders

Load capacity: 2x 10kg Useful load: 1.9 kg

Accessories (included) + Isolated cables x2

standard lenght = 2m