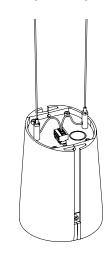

| Application    | Overhead                                                        |
|----------------|-----------------------------------------------------------------|
| Orientation    | Vertical fixed                                                  |
| Reference      | FF/AS3DSi                                                       |
| Name           | Si Pendant kit                                                  |
| Details        | 1x Ceiling disc                                                 |
|                | 1x Ceiling fixing<br>bracket                                    |
|                | 2x M6x30 bolt                                                   |
|                | 1x M8x20 bolt                                                   |
|                | 1x M8 nylon washer                                              |
|                | 2x Self-locking<br>rigging holder with<br>security nut          |
|                | 2x Self-locking<br>rigging holder<br>with extended M6<br>thread |
| Weight         | 0,28 kg                                                         |
| Material       | Aluminum                                                        |
| Colour         | Standard black<br>RAL9011                                       |
| Powder coating | Standard white<br>RAL9016                                       |
|                | Custom RAL                                                      |
| Coourity       |                                                                 |

## Security

Self-locking rigging holders

Load capacity: 2x 10kg Useful load: 1.9 kg

Accessories (included) + Isolated cables x2

standard lenght = 2m