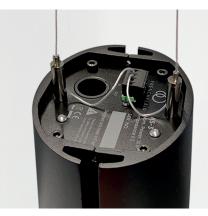

## SUSPENSION

Si Pendant AS-3 The Pendant Si suspension kit allows for overhead sound from high ceilings and meets the needs of distributed or localized public address systems by freeing themselves from walls or supporting surfaces. By using isolated suspension cables, the signal transmission is integrated within the mechanical functionnalities of the system. The self-locking holders, both at the top and bottom, offer an easy and simple way to adjust the height of the system and the loudspeaker.

## Security

Self-locking rigging holders

Load capacity: 2x 10kg Useful load: 1.9 kg

Accessories (included) + Isolated cables x2

standard lenght = 2m