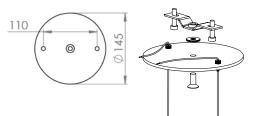

| Application    | Overhead                                                        |
|----------------|-----------------------------------------------------------------|
| Orientation    | Vertical fixed                                                  |
| Reference      | FF/AS3DSi                                                       |
| Name           | Si Pendant kit                                                  |
| Details        | 1x Ceiling disc                                                 |
|                | 1x Ceiling fixing<br>bracket                                    |
|                | 2x M6x30 bolt                                                   |
|                | 1x M8x20 bolt                                                   |
|                | 1x M8 nylon washer                                              |
|                | 2x Self-locking<br>rigging holder with<br>security nut          |
|                | 2x Self-locking<br>rigging holder<br>with extended M6<br>thread |
| Weight         | 0,28 kg                                                         |
| Material       | Aluminum                                                        |
| Colour         | Standard black<br>RAL9011                                       |
| Powder coating | Standard white<br>RAL9016                                       |
|                | Custom RAL                                                      |
| Coourity       |                                                                 |