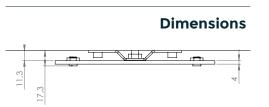

| Application    | Overhead                                                        |
|----------------|-----------------------------------------------------------------|
| Orientation    | Vertical fixed                                                  |
| Reference      | FF/AS3DSi                                                       |
| Name           | Si Pendant kit                                                  |
| Details        | 1x Ceiling disc                                                 |
|                | 1x Ceiling fixing<br>bracket                                    |
|                | 2x M6x30 bolt                                                   |
|                | 1x M8x20 bolt                                                   |
|                | 1x M8 nylon washer                                              |
|                | 2x Self-locking<br>rigging holder with<br>security nut          |
|                | 2x Self-locking<br>rigging holder<br>with extended M6<br>thread |
| Weight         | 0,28 kg                                                         |
| Material       | Aluminum                                                        |
| Colour         | Standard black<br>RAL9011                                       |
| Powder coating | Standard white<br>RAL9016                                       |
|                | Custom RAL                                                      |
| Coourity       |                                                                 |